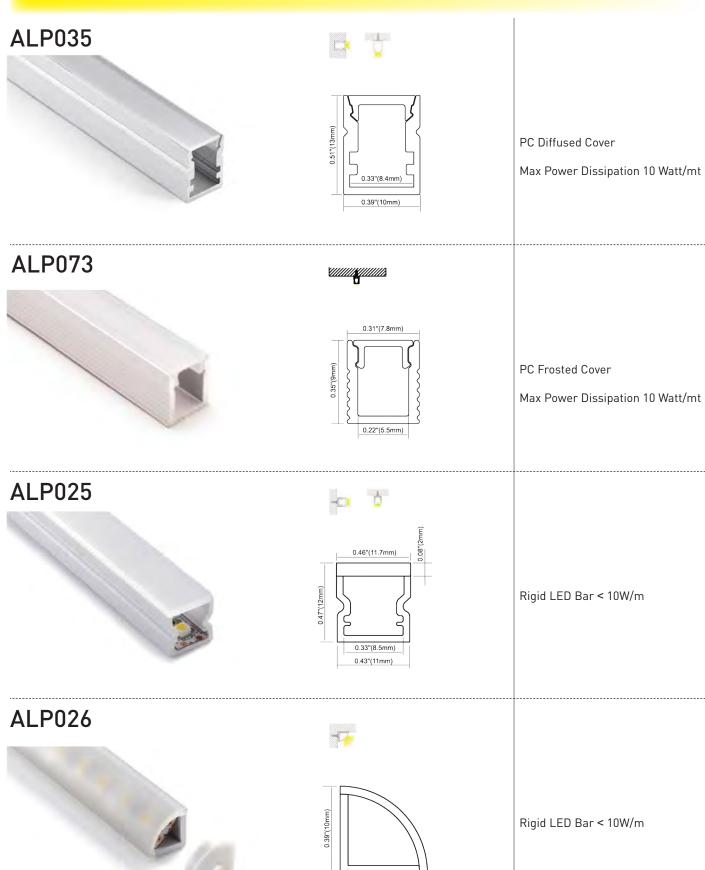

### ALP011

PMMA Opal Matte Cover PMMA Semi-Clear Cover

ALP015-R

PMMA Opal Matte Cover PMMA Semi-Clear Cover

#### ALP016-R

PMMA Opal Matte Cover PMMA Semi-Clear Cover PC Diffused Cover

Max Power Dissipation 46 Watt/mt

#### **ALP021**

PMMA Opal Matte Cover PMMA Semi-Clear Cover PMMA Clear Cover PC Diffused Cover

Max Power Dissipation 25 Watt/mt

## ALP023-R2

PC Frosted Cover

Max Power Dissipation 25 Watt/mt

#### ALP024-R

PMMA Opal Matte Cover PMMA Semi-Clear Cover PMMA Clear Cover PC Diffused Cover

0.28"(7mm)