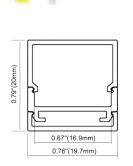

#### ALP004-RL

0.67"(17.1mm)

PMMA Opal Matte Cover PMMA Semi-Clear Cover PMMA Clear Cover 30° Lens

0.67"(17.1mm)

PMMA Opal Matte Cover PMMA Semi-Clear Cover PMMA Clear Cover PC Diffused Cover

Max Power Dissipation 25 Watt/mt

#### ALP004-R

PMMA Opal Matte Cover PMMA Semi-Clear Cover PMMA Clear Cover PC Diffused Cover

Max Power Dissipation 25 Watt/mt