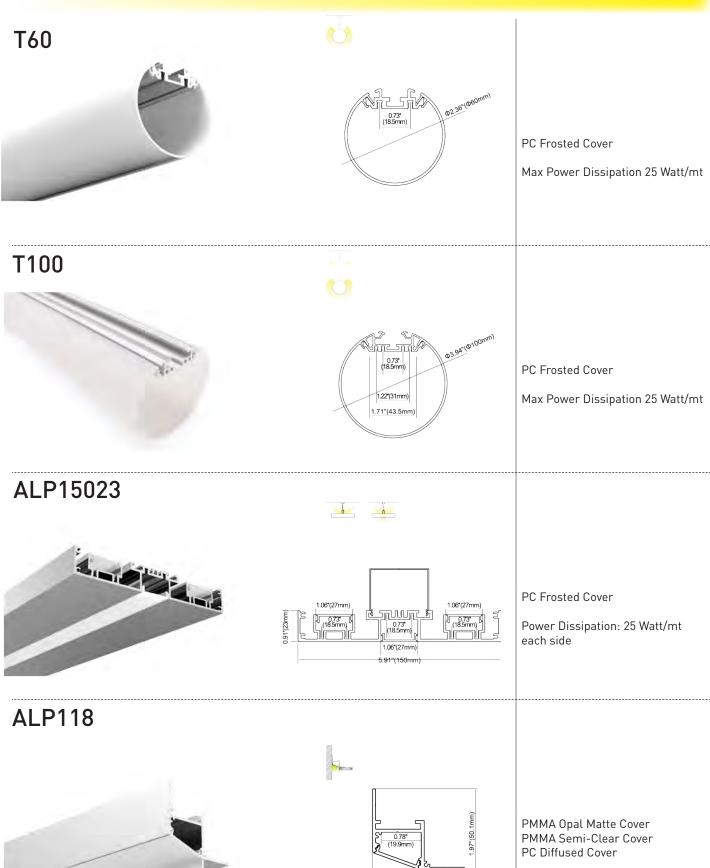

Frosted Cover



#### **ALP059-R**





PMMA Opal Matte Cover PMMA Semi-Clear Cover PC Diffused Cover

Power Dissipation: 25 Watt/mt each side

#### **ALP8585**





PMMA Opal Matte Cover PMMA Semi-Clear Cover PC Diffused Cover

Power Dissipation: 25 Watt/mt each side

#### ALP5075-C





PC Frosted Cover

Max Power Dissipation 25 Watt/mt

### ALP6545-C





PC Frosted Cover

Power Dissipation: up to 80 Watt / mt using rigid led bar



### ALP6090





PC Frosted Cover

Max Power Dissipation 25 Watt/mt

#### **ALP60108**





PC Frosted Cover

Max Power Dissipation 25 Watt/mt

## ALP7575-RL





Lens: 30 or 60 Degrees, asymmetrical or symmetrical

Power Dissipation: up to 40 Watt/ mt using rigid led bar

#### ALP100-WR





PMMA Opal Matte Cover PMMA Semi-Clear Cover PC Diffused Cover







### **ALP109**





PC Diffused Cover

Max Power Dissipation 25 Watt/mt

### **ALP104**





PC Diffused Cover

Max Power Dissipation 25 Watt/mt

## **ALP106**





PC Diffused Cover

Max Power Dissipation 25 Watt/mt

#### **ALP105**





PC Diffused Cover











# **ALP081** PC Diffused Cover Max Power Dissipation 25 Watt/mt **ALP083** PC Diffused Cover Max Power Dissipation 60 Watt/mt ALP068-R 2.09"(53mm) PC Diffused Cover Max Power Dissipation 15 Watt/mt ALP069-R PC Diffused Cover Max Power Dissipation 15 Watt/mt















## ALP3875-R





PC Frosted Cover

Max Power Dissipation 25 Watt/mt

#### ALP38115





PC Frosted Cover

Power Dissipation: 25 Watt/mt each side

#### ALP5075-R1





PC Frosted Cover

Max Power Dissipation 25 Watt/mt

## ALP50120





PC Frosted Cover