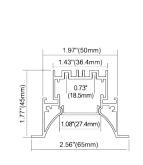

## **ALP5090** 1.97"(50mm) 1.59"(40.4mm) PC Frosted Cover Power Dissipation: 23 Watt/mt each side **ALP7595-UP** 2.95"(75mm) PC Frosted Cover Upper Side Power Dissipation: up to 40 Watt /mt\* 2.11"(53.68mm) Bottom Side Power Dissipation: up to 80 Watt/mt\* \* Using Rigid LED Bar **ALP6875** 1.97"(50mm) PC Frosted Cover نسس 0.73" (18.5mm) Max Power Dissipation 25 Watt/mt 1.08" (27.4mm) ALP6875-D 1.97"(50mm) PC Frosted Cover يتسست Max Power Dissipation 25 Watt/mt 2.68"(68mm)