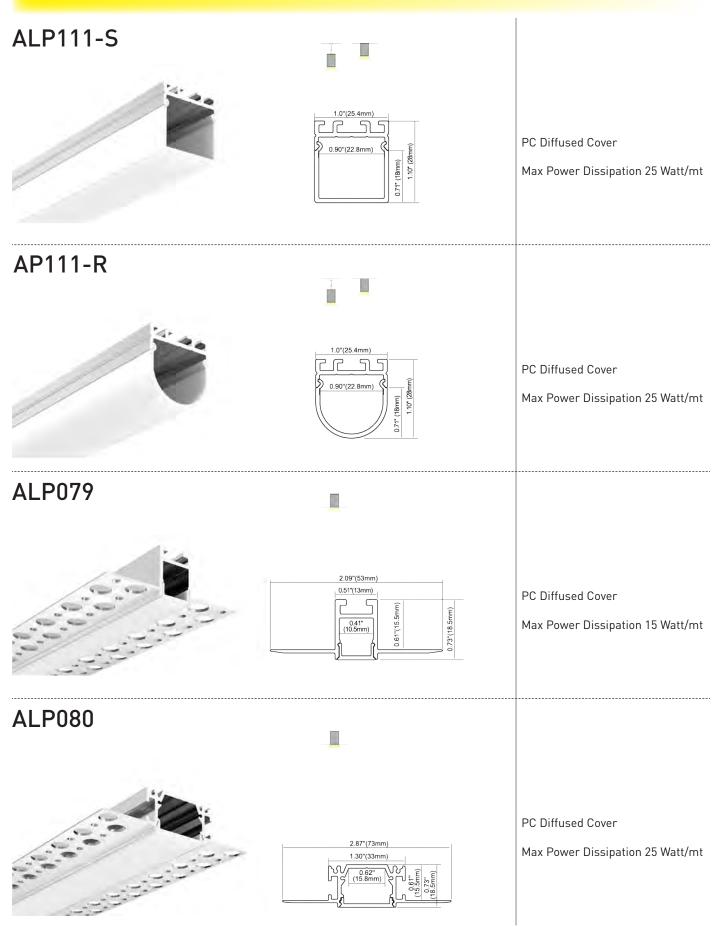

# **ALP081** PC Diffused Cover Max Power Dissipation 25 Watt/mt **ALP083** PC Diffused Cover Max Power Dissipation 60 Watt/mt ALP068-R 2.09"(53mm) PC Diffused Cover Max Power Dissipation 15 Watt/mt ALP069-R PC Diffused Cover Max Power Dissipation 15 Watt/mt