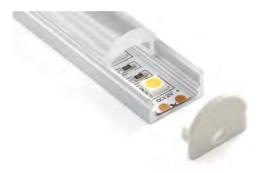

### ALP001-R

PMMA Opal Matte Cover PMMA Semi-Clear Cover PMMA Clear Cover PC Diffused Cover

Max Power Dissipation 15 Watt/mt