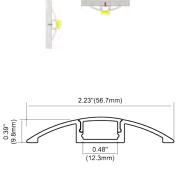

# **ALP032** PMMA Opal Matte Cover PMMA Semi-Clear Cover PC Diffused Cover Max Power Dissipation 25 Watt/mt **ALP033** 100 PC Diffused Cover Max Power Dissipation 25 Watt/mt 0.48"(12.2mm) 0.84"(21.4mm) ALP034 PC Diffused Cover Max Power Dissipation 25 Watt/mt **ALP043**