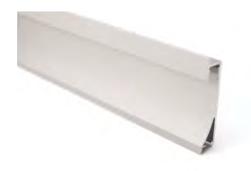

## **ALP5090** 1.97"(50mm) 1.59"(40.4mm) PC Frosted Cover Power Dissipation: 23 Watt/mt each side **ALP7595-UP** 2.95"(75mm) PC Frosted Cover Upper Side Power Dissipation: up to 40 Watt /mt\* 2.11"(53.68mm) Bottom Side Power Dissipation: up to 80 Watt/mt\* \* Using Rigid LED Bar **ALP6875** 1.97"(50mm) PC Frosted Cover نسس 0.73" (18.5mm) Max Power Dissipation 25 Watt/mt 1.08" (27.4mm) ALP6875-D 1.97"(50mm) PC Frosted Cover يتسست Max Power Dissipation 25 Watt/mt 2.68"(68mm)