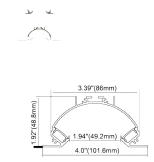

## **ALP5090** 1.97"(50mm) 1.59"(40.4mm) PC Frosted Cover Power Dissipation: 23 Watt/mt each side **ALP7595-UP** 2.95"(75mm) PC Frosted Cover Upper Side Power Dissipation: up to 40 Watt /mt\* 2.11"(53.68mm) Bottom Side Power Dissipation: up to 80 Watt/mt\* \* Using Rigid LED Bar **ALP6875** 1.97"(50mm) PC Frosted Cover نسس 0.73" (18.5mm) Max Power Dissipation 25 Watt/mt 1.08" (27.4mm) ALP6875-D 1.97"(50mm) PC Frosted Cover يتسست Max Power Dissipation 25 Watt/mt 2.68"(68mm)