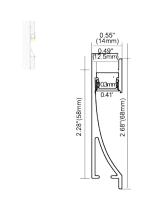

## **ALP5090** 1.97"(50mm) 1.59"(40.4mm) PC Frosted Cover Power Dissipation: 23 Watt/mt each side **ALP7595-UP** 2.95"(75mm) PC Frosted Cover Upper Side Power Dissipation: up to 40 Watt /mt\* 2.11"(53.68mm) Bottom Side Power Dissipation: up to 80 Watt/mt\* \* Using Rigid LED Bar **ALP6875** 1.97"(50mm) PC Frosted Cover نسس 0.73" (18.5mm) Max Power Dissipation 25 Watt/mt 1.08" (27.4mm) ALP6875-D 1.97"(50mm) PC Frosted Cover يتسست Max Power Dissipation 25 Watt/mt 2.68"(68mm)