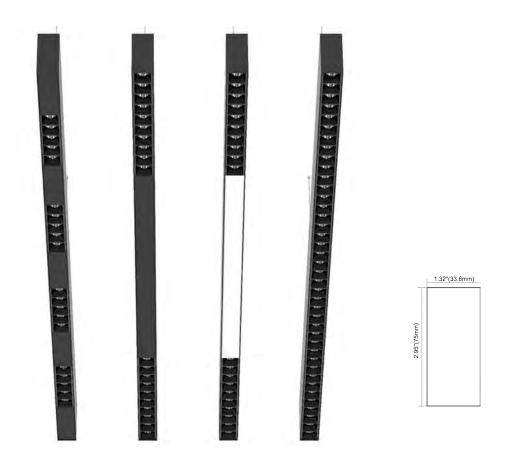

# LS30 LED Linear Lighting System

Optional Light Inserts

## LS50 Led Linear Lighting System

Optional Light Inserts

| Reflector: 20°; 35° and 50° |
|-----------------------------|
| PC Frosted Cover            |
| Prismatic Cover             |
| Blind Cover                 |
| Wall Washer                 |
| High Reflective Louver      |