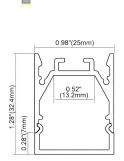

#### ALP024-R

PMMA Opal Matte Cover PMMA Semi-Clear Cover PMMA Clear Cover PC Diffused Cover

0.28"(7mm)