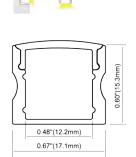

#### ALP002-R

0.67"(17.1mm)

PMMA Opal Matte Cover PMMA Semi-Clear Cover PMMA Clear Cover PC Diffused Cover

Max Power Dissipation 15 Watt/mt