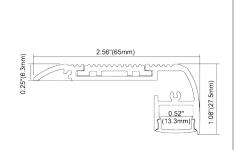

# ALP10078 THILLY PC Frosted Cover Max Power Dissipation 60 Watt/mt ALP100120 PC Frosted Cover 1.65"(42mm) 0.8"(20.3mm) Power Dissipation: 46 Watt/mt each side 2.75"(69.8mm) **ALP078** PC Semi-Clear Cover Max Power Dissipation 25 Watt/mt 2.05"(52.1mm) ALP12083 PC Frosted Cover Max Power Dissipation 25 Watt/mt