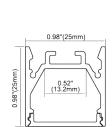

#### ALP004-RL

0.67"(17.1mm)

PMMA Opal Matte Cover PMMA Semi-Clear Cover PMMA Clear Cover 30° Lens

0.67"(17.1mm)

PMMA Opal Matte Cover PMMA Semi-Clear Cover PMMA Clear Cover PC Diffused Cover

Max Power Dissipation 25 Watt/mt