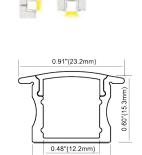

# **ALP032** PMMA Opal Matte Cover PMMA Semi-Clear Cover PC Diffused Cover Max Power Dissipation 25 Watt/mt **ALP033** 100 PC Diffused Cover Max Power Dissipation 25 Watt/mt 0.48"(12.2mm) 0.84"(21.4mm) ALP034 PC Diffused Cover Max Power Dissipation 25 Watt/mt **ALP043**