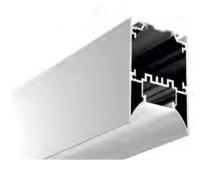

om Side Power Dissipation: up to 80 Watt/mt\* \* Using Rigid LED Bar **ALP6875** 1.97"(50mm) PC Frosted Cover نسس 0.73" (18.5mm) Max Power Dissipation 25 Watt/mt 1.08" (27.4mm) ALP6875-D 1.97"(50mm) PC Frosted Cover يتسست Max Power Dissipation 25 Watt/mt 2.68"(68mm)



## ALP9575-R





PC Frosted Cover

Max Power Dissipation 50 Watt/mt

#### **ALP9575-RD**





PC Frosted Cover

Max Power Dissipation 50 Watt/mt

#### ALP12575





PC Frosted Cover

Max Power Dissipation 50 Watt/mt

#### **ALP12335**





PC Frosted Cover



#### **ALP059-R**





PMMA Opal Matte Cover PMMA Semi-Clear Cover PC Diffused Cover

Power Dissipation: 25 Watt/mt each side

#### **ALP8585**





PMMA Opal Matte Cover PMMA Semi-Clear Cover PC Diffused Cover

Power Dissipation: 25 Watt/mt each side

#### ALP5075-C





PC Frosted Cover

Max Power Dissipation 25 Watt/mt

### ALP6545-C





PC Frosted Cover

Power Dissipation: up to 80 Watt / mt using rigid led bar



### ALP6090





PC Frosted Cover

Max Power Dissipation 25 Watt/mt

#### **ALP60108**





PC Frosted Cover

Max Power Dissipation 25 Watt/mt

## ALP7575-RL





Lens: 30 or 60 Degrees, asymmetrical or symmetrical

Power Dissipation: up to 40 Watt/ mt using rigid led bar

#### ALP100-WR





PMMA Opal Matte Cover PMMA Semi-Clear Cover PC Diffused Cover







### **ALP109**





PC Diffused Cover

Max Power Dissipation 25 Watt/mt

### **ALP104**





PC Diffused Cover

Max Power Dissipation 25 Watt/mt

## **ALP106**





PC Diffused Cover

Max Power Dissipation 25 Watt/mt

#### **ALP105**





PC Diffused Cover











# **ALP081** PC