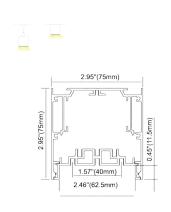

## **ALP5090** 1.97"(50mm) 1.59"(40.4mm) PC Frosted Cover Power Dissipation: 23 Watt/mt each side **ALP7595-UP** 2.95"(75mm) PC Frosted Cover Upper Side Power Dissipation: up to 40 Watt /mt\* 2.11"(53.68mm) Bottom Side Power Dissipation: up to 80 Watt/mt\* \* Using Rigid LED Bar **ALP6875** 1.97"(50mm) PC Frosted Cover نسس 0.73" (18.5mm) Max Power Dissipation 25 Watt/mt 1.08" (27.4mm) ALP6875-D 1.97"(50mm) PC Frosted Cover يتسست Max Power Dissipation 25 Watt/mt 2.68"(68mm)