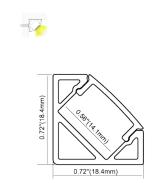

### ALP001-R

PMMA Opal Matte Cover PMMA Semi-Clear Cover PMMA Clear Cover PC Diffused Cover

Max Power Dissipation 15 Watt/mt

#### ALP002-R

0.67"(17.1mm)

PMMA Opal Matte Cover PMMA Semi-Clear Cover PMMA Clear Cover PC Diffused Cover

Max Power Dissipation 15 Watt/mt