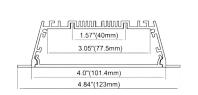

# ALP10078 THILLY PC Frosted Cover Max Power Dissipation 60 Watt/mt ALP100120 PC Frosted Cover 1.65"(42mm) 0.8"(20.3mm) Power Dissipation: 46 Watt/mt each side 2.75"(69.8mm) **ALP078** PC Semi-Clear Cover Max Power Dissipation 25 Watt/mt 2.05"(52.1mm) ALP12083 PC Frosted Cover Max Power Dissipation 25 Watt/mt