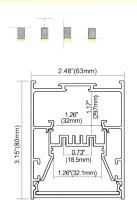

# **ALP054** 2.43"(61.75mm) PC Diffused Cover Max Power Dissipation 46 Watt/mt 1.38"(35mm) **ALP065** PMMA Opal Matte Cover PMMA Semi-Clear Cover PC Diffused Cover Max Power Dissipation 30 Watt/mt **ALP065-T** 2.95"(75mm) PC Diffused Cover Max Power Dissipation 30 Watt/mt کے کے 1.77"(45mm) ALP066 PMMA Opal Matte Cover PMMA Semi-Clear Cover PC Diffused Cover 25 25 Max Power Dissipation 30 Watt/mt 1.77"(45mm)