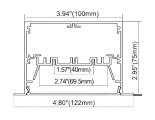

# ALP10078 THILLY PC Frosted Cover Max Power Dissipation 60 Watt/mt ALP100120 PC Frosted Cover 1.65"(42mm) 0.8"(20.3mm) Power Dissipation: 46 Watt/mt each side 2.75"(69.8mm) **ALP078** PC Semi-Clear Cover Max Power Dissipation 25 Watt/mt 2.05"(52.1mm) ALP12083 PC Frosted Cover Max Power Dissipation 25 Watt/mt