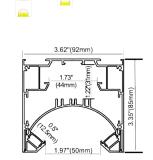

# **ALP054** 2.43"(61.75mm) PC Diffused Cover Max Power Dissipation 46 Watt/mt 1.38"(35mm) **ALP065** PMMA Opal Matte Cover PMMA Semi-Clear Cover PC Diffused Cover Max Power Dissipation 30 Watt/mt **ALP065-T** 2.95"(75mm) PC Diffused Cover Max Power Dissipation 30 Watt/mt کے کے 1.77"(45mm) ALP066 PMMA Opal Matte Cover PMMA Semi-Clear Cover PC Diffused Cover 25 25 Max Power Dissipation 30 Watt/mt 1.77"(45mm)