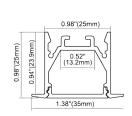

# **ALP054** 2.43"(61.75mm) PC Diffused Cover Max Power Dissipation 46 Watt/mt 1.38"(35mm) **ALP065** PMMA Opal Matte Cover PMMA Semi-Clear Cover PC Diffused Cover Max Power Dissipation 30 Watt/mt **ALP065-T** 2.95"(75mm) PC Diffused Cover Max Power Dissipation 30 Watt/mt کے کے 1.77"(45mm) ALP066 PMMA Opal Matte Cover PMMA Semi-Clear Cover PC Diffused Cover 25 25 Max Power Dissipation 30 Watt/mt 1.77"(45mm)