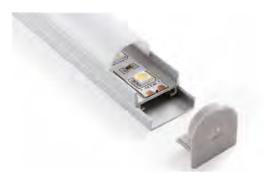

RL







0.67"(17.1mm)

PMMA Opal Matte Cover PMMA Semi-Clear Cover PMMA Clear Cover 30° Lens









0.67"(17.1mm)

PMMA Opal Matte Cover PMMA Semi-Clear Cover PMMA Clear Cover PC Diffused Cover

Max Power Dissipation 25 Watt/mt

#### ALP004-R





PMMA Opal Matte Cover PMMA Semi-Clear Cover PMMA Clear Cover PC Diffused Cover

Max Power Dissipation 25 Watt/mt

#### **ALP005**





PMMA Opal Matte Cover PMMA Semi-Clear Cover

Max Power Dissipation 15 Watt/mt

#### ALP006







PMMA Opal Matte Cover PMMA Semi-Clear Cover PC Diffused Cover



#### ALP007-R





PMMA Opal Matte Cover PMMA Semi-Clear Cover PMMA Clear Cover PC Diffused Cover

Max Power Dissipation 25 Watt/mt

#### **ALP008**





PMMA Opal Matte Cover PMMA Semi-Clear Cover

Max Power Dissipation 25 Watt/mt

#### **ALP010**





PMMA Opal Matte Cover PMMA Semi-Clear Cover

Max Power Dissipation 25 Watt/mt

### ALP011





PMMA Opal Matte Cover PMMA Semi-Clear Cover





ALP015-R

PMMA Opal Matte Cover PMMA Semi-Clear Cover



#### ALP016-R





PMMA Opal Matte Cover PMMA Semi-Clear Cover PC Diffused Cover

Max Power Dissipation 46 Watt/mt

#### **ALP021**





PMMA Opal Matte Cover PMMA Semi-Clear Cover PMMA Clear Cover PC Diffused Cover

Max Power Dissipation 25 Watt/mt

## ALP023-R2





PC Frosted Cover

Max Power Dissipation 25 Watt/mt

#### ALP024-R





PMMA Opal Matte Cover PMMA Semi-Clear Cover PMMA Clear Cover PC Diffused Cover





0.28"(7mm)







# **ALP032** PMMA Opal Matte Cover PMMA Semi-Clear Cover PC Diffused Cover Max Power Dissipation 25 Watt/mt **ALP033** 100 PC Diffused Cover Max Power Di