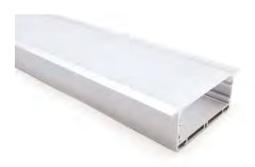

# **ALP054** 2.43"(61.75mm) PC Diffused Cover Max Power Dissipation 46 Watt/mt 1.38"(35mm) **ALP065** PMMA Opal Matte Cover PMMA Semi-Clear Cover PC Diffused Cover Max Power Dissipation 30 Watt/mt **ALP065-T** 2.95"(75mm) PC Diffused Cover Max Power Dissipation 30 Watt/mt کے کے 1.77"(45mm) ALP066 PMMA Opal Matte Cover PMMA Semi-Clear Cover PC Diffused Cover 25 25 Max Power Dissipation 30 Watt/mt 1.77"(45mm)