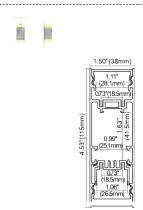

## **ALP5090** 1.97"(50mm) 1.59"(40.4mm) PC Frosted Cover Power Dissipation: 23 Watt/mt each side **ALP7595-UP** 2.95"(75mm) PC Frosted Cover Upper Side Power Dissipation: up to 40 Watt /mt\* 2.11"(53.68mm) Bottom Side Power Dissipation: up to 80 Watt/mt\* \* Using Rigid LED Bar **ALP6875** 1.97"(50mm) PC Frosted Cover نسس 0.73" (18.5mm) Max Power Dissipation 25 Watt/mt 1.08" (27.4mm) ALP6875-D 1.97"(50mm) PC Frosted Cover يتسست Max Power Dissipation 25 Watt/mt 2.68"(68mm)