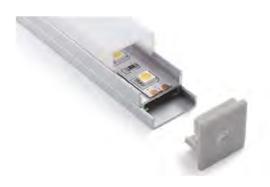

### ALP001-R

PMMA Opal Matte Cover PMMA Semi-Clear Cover PMMA Clear Cover PC Diffused Cover

Max Power Dissipation 15 Watt/mt