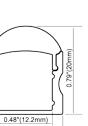

#### ALP024-R

PMMA Opal Matte Cover PMMA Semi-Clear Cover PMMA Clear Cover PC Diffused Cover

0.28"(7mm)