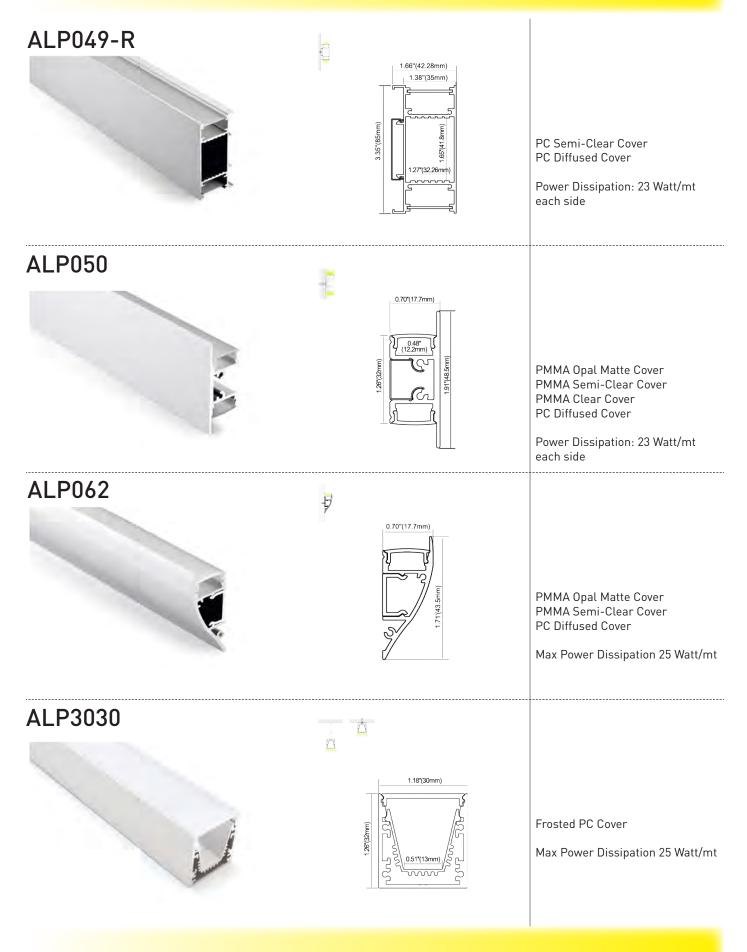

# **ALP032** PMMA Opal Matte Cover PMMA Semi-Clear Cover PC Diffused Cover Max Power Dissipation 25 Watt/mt **ALP033** 100 PC Diffused Cover Max Power Dissipation 25 Watt/mt 0.48"(12.2mm) 0.84"(21.4mm) ALP034 PC Diffused Cover Max Power Dissipation 25 Watt/mt **ALP043**

PMMA Opal Matte Cover PMMA Semi-Clear Cover PMMA Clear Cover PC Diffused Cover

PC Diffused Cover

Max Power Dissipation 50 Watt/mt

ALP047-R1

PC Diffused Cover

Max Power Dissipation 50 Watt/mt

ALP048-R1

PC Diffused Cover

Max Power Dissipation 50 Watt/mt