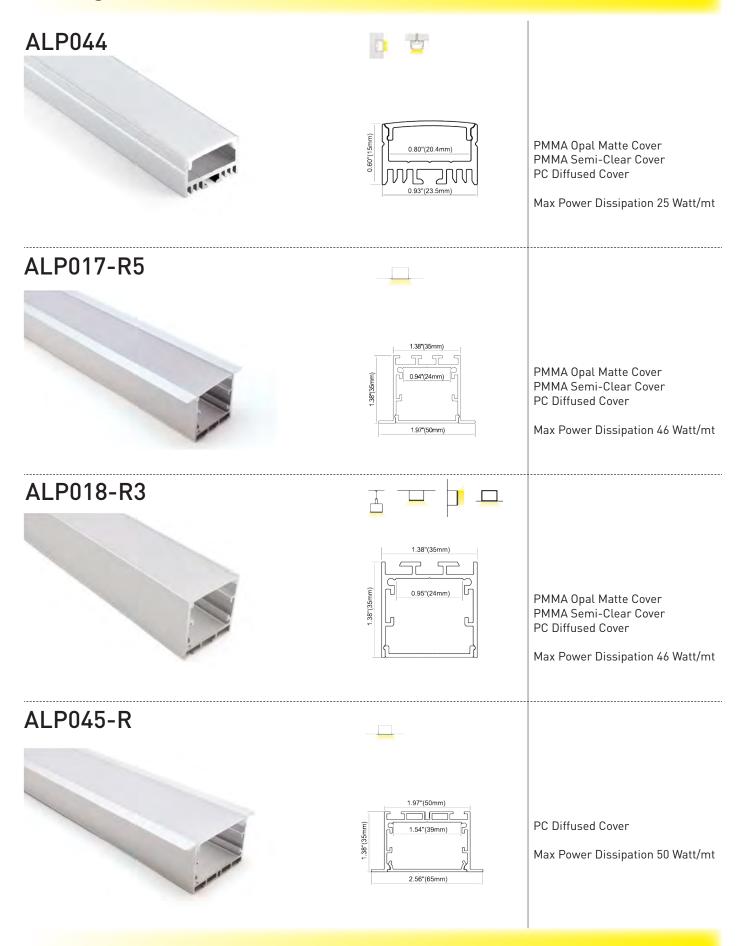

#### ALP044-PC-R

PC Diffused Cover

# **ALP054** 2.43"(61.75mm) PC Diffused Cover Max Power Dissipation 46 Watt/mt 1.38"(35mm) **ALP065** PMMA Opal Matte Cover PMMA Semi-Clear Cover PC Diffused Cover Max Power Dissipation 30 Watt/mt **ALP065-T** 2.95"(75mm) PC Diffused Cover Max Power Dissipation 30 Watt/mt کے کے 1.77"(45mm) ALP066 PMMA Opal Matte Cover PMMA Semi-Clear Cover PC Diffused Cover 25 25 Max Power Dissipation 30 Watt/mt 1.77"(45mm)