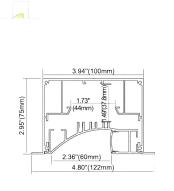

## **ALP5090** 1.97"(50mm) 1.59"(40.4mm) PC Frosted Cover Power Dissipation: 23 Watt/mt each side **ALP7595-UP** 2.95"(75mm) PC Frosted Cover Upper Side Power Dissipation: up to 40 Watt /mt\* 2.11"(53.68mm) Bottom Side Power Dissipation: up to 80 Watt/mt\* \* Using Rigid LED Bar **ALP6875** 1.97"(50mm) PC Frosted Cover نسس 0.73" (18.5mm) Max Power Dissipation 25 Watt/mt 1.08" (27.4mm) ALP6875-D 1.97"(50mm) PC Frosted Cover يتسست Max Power Dissipation 25 Watt/mt 2.68"(68mm)