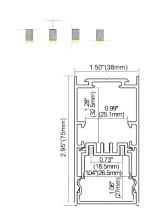

## **ALP5090** 1.97"(50mm) 1.59"(40.4mm) PC Frosted Cover Power Dissipation: 23 Watt/mt each side **ALP7595-UP** 2.95"(75mm) PC Frosted Cover Upper Side Power Dissipation: up to 40 Watt /mt\* 2.11"(53.68mm) Bottom Side Power Dissipation: up to 80 Watt/mt\* \* Using Rigid LED Bar **ALP6875** 1.97"(50mm) PC Frosted Cover نسس 0.73" (18.5mm) Max Power Dissipation 25 Watt/mt 1.08" (27.4mm) ALP6875-D 1.97"(50mm) PC Frosted Cover يتسست Max Power Dissipation 25 Watt/mt 2.68"(68mm)