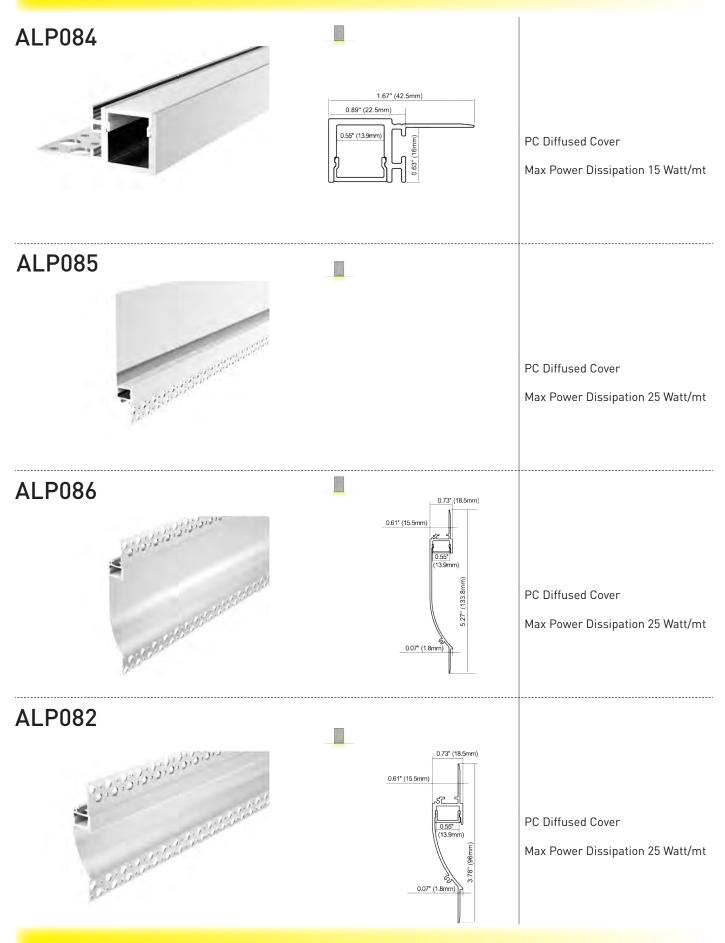

# **ALP081** PC Diffused Cover Max Power Dissipation 25 Watt/mt **ALP083** PC Diffused Cover Max Power Dissipation 60 Watt/mt ALP068-R 2.09"(53mm) PC Diffused Cover Max Power Dissipation 15 Watt/mt ALP069-R PC Diffused Cover Max Power Dissipation 15 Watt/mt