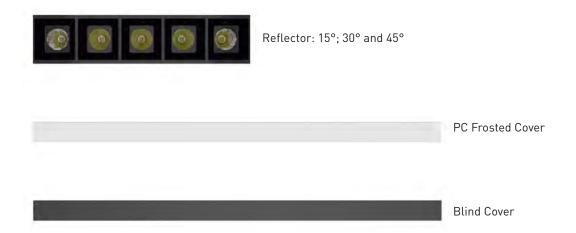

## LS50 Led Linear Lighting System

Optional Light Inserts

| Reflector: 20°; 35° and 50° |
|-----------------------------|
| PC Frosted Cover            |
| Prismatic Cover             |
| Blind Cover                 |
| Wall Washer                 |
| High Reflective Louver      |