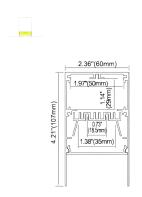

# **ALP054** 2.43"(61.75mm) PC Diffused Cover Max Power Dissipation 46 Watt/mt 1.38"(35mm) **ALP065** PMMA Opal Matte Cover PMMA Semi-Clear Cover PC Diffused Cover Max Power Dissipation 30 Watt/mt **ALP065-T** 2.95"(75mm) PC Diffused Cover Max Power Dissipation 30 Watt/mt کے کے 1.77"(45mm) ALP066 PMMA Opal Matte Cover PMMA Semi-Clear Cover PC Diffused Cover 25 25 Max Power Dissipation 30 Watt/mt 1.77"(45mm)