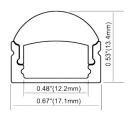

#### ALP002-R

0.67"(17.1mm)

PMMA Opal Matte Cover PMMA Semi-Clear Cover PMMA Clear Cover PC Diffused Cover

Max Power Dissipation 15 Watt/mt

#### ALP004-RL

0.67"(17.1mm)

PMMA Opal Matte Cover PMMA Semi-Clear Cover PMMA Clear Cover 30° Lens

0.67"(17.1mm)

PMMA Opal Matte Cover PMMA Semi-Clear Cover PMMA Clear Cover PC Diffused Cover

Max Power Dissipation 25 Watt/mt