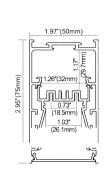

## **ALP5090** 1.97"(50mm) 1.59"(40.4mm) PC Frosted Cover Power Dissipation: 23 Watt/mt each side **ALP7595-UP** 2.95"(75mm) PC Frosted Cover Upper Side Power Dissipation: up to 40 Watt /mt\* 2.11"(53.68mm) Bottom Side Power Dissipation: up to 80 Watt/mt\* \* Using Rigid LED Bar **ALP6875** 1.97"(50mm) PC Frosted Cover نسس 0.73" (18.5mm) Max Power Dissipation 25 Watt/mt 1.08" (27.4mm) ALP6875-D 1.97"(50mm) PC Frosted Cover يتسست Max Power Dissipation 25 Watt/mt 2.68"(68mm)