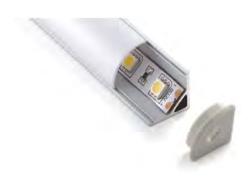

#### ALP002-R

0.67"(17.1mm)

PMMA Opal Matte Cover PMMA Semi-Clear Cover PMMA Clear Cover PC Diffused Cover

Max Power Dissipation 15 Watt/mt