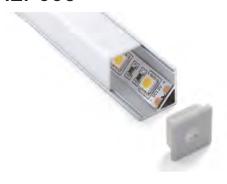

#### ALP004-R

PMMA Opal Matte Cover PMMA Semi-Clear Cover PMMA Clear Cover PC Diffused Cover

Max Power Dissipation 25 Watt/mt