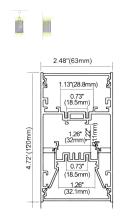

## **ALP5090** 1.97"(50mm) 1.59"(40.4mm) PC Frosted Cover Power Dissipation: 23 Watt/mt each side **ALP7595-UP** 2.95"(75mm) PC Frosted Cover Upper Side Power Dissipation: up to 40 Watt /mt\* 2.11"(53.68mm) Bottom Side Power Dissipation: up to 80 Watt/mt\* \* Using Rigid LED Bar **ALP6875** 1.97"(50mm) PC Frosted Cover نسس 0.73" (18.5mm) Max Power Dissipation 25 Watt/mt 1.08" (27.4mm) ALP6875-D 1.97"(50mm) PC Frosted Cover يتسست Max Power Dissipation 25 Watt/mt 2.68"(68mm)