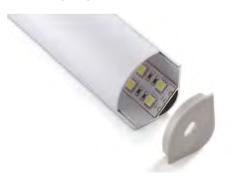

#### ALP002-R

0.67"(17.1mm)

PMMA Opal Matte Cover PMMA Semi-Clear Cover PMMA Clear Cover PC Diffused Cover

Max Power Dissipation 15 Watt/mt