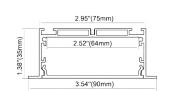

# **ALP054** 2.43"(61.75mm) PC Diffused Cover Max Power Dissipation 46 Watt/mt 1.38"(35mm) **ALP065** PMMA Opal Matte Cover PMMA Semi-Clear Cover PC Diffused Cover Max Power Dissipation 30 Watt/mt **ALP065-T** 2.95"(75mm) PC Diffused Cover Max Power Dissipation 30 Watt/mt کے کے 1.77"(45mm) ALP066 PMMA Opal Matte Cover PMMA Semi-Clear Cover PC Diffused Cover 25 25 Max Power Dissipation 30 Watt/mt 1.77"(45mm)