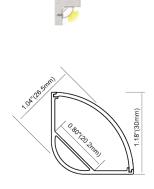

#### ALP002-R

0.67"(17.1mm)

PMMA Opal Matte Cover PMMA Semi-Clear Cover PMMA Clear Cover PC Diffused Cover

Max Power Dissipation 15 Watt/mt