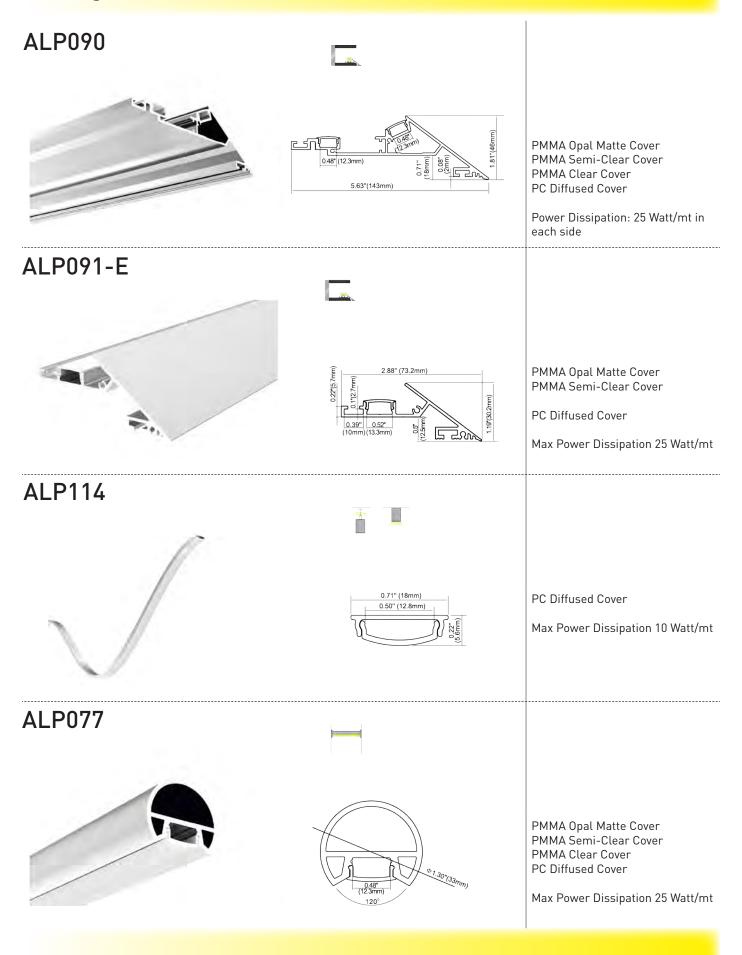

rosted Cover

Max Power Dissipation 25 Watt/mt

## ALP7575-RL





Lens: 30 or 60 Degrees, asymmetrical or symmetrical

Power Dissipation: up to 40 Watt/ mt using rigid led bar

#### ALP100-WR





PMMA Opal Matte Cover PMMA Semi-Clear Cover PC Diffused Cover







### **ALP109**





PC Diffused Cover

Max Power Dissipation 25 Watt/mt

### **ALP104**





PC Diffused Cover

Max Power Dissipation 25 Watt/mt

## **ALP106**





PC Diffused Cover

Max Power Dissipation 25 Watt/mt

#### **ALP105**





PC Diffused Cover











# **ALP081** PC Diffused Cover Max Power Dissipation 25 Watt/mt **ALP083** PC Diffused Cover Max Power Dissipation 60 Watt/mt ALP068-R 2.09"(53mm) PC Diffused Cover Max Power Dissipation 15 Watt/mt ALP069-R PC Diffused Cover Max Power Dissipation 15 Watt/mt















## ALP3875-R





PC Frosted Cover

Max Power Dissipation 25 Watt/mt

#### ALP38115





PC Frosted Cover

Power Dissipation: 25 Watt/mt each side

#### ALP5075-R1





PC Frosted Cover

Max Power Dissipation 25 Watt/mt

## ALP50120





PC Frosted Cover

Power Dissipation: 25 Watt/mt each side



#### **ALP6380**





PC Frosted Cover

Max Power Dissipation 25 Watt/mt

## ALP63120





PC Frosted Cover

Power Dissipation: 25 Watt/mt each side

#### **ALP7578**





PC Frosted Cover

Max Power Dissipation 25 Watt/mt

#### ALP75120





PC Frosted Cover

Power Dissipation: 25 Watt/mt each side



# ALP10078 THILLY PC Frosted Cover Max Power Dissipation 60 Watt/mt ALP100120 PC Frosted Cover 1.65"(42mm) 0.8"(20.3mm) Power Dissipation: 46 Watt/mt each side 2.75"(69.8mm) **ALP078** PC S