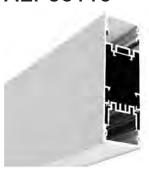

# **ALP081** PC Diffused Cover Max Power Dissipation 25 Watt/mt **ALP083** PC Diffused Cover Max Power Dissipation 60 Watt/mt ALP068-R 2.09"(53mm) PC Diffused Cover Max Power Dissipation 15 Watt/mt ALP069-R PC Diffused Cover Max Power Dissipation 15 Watt/mt