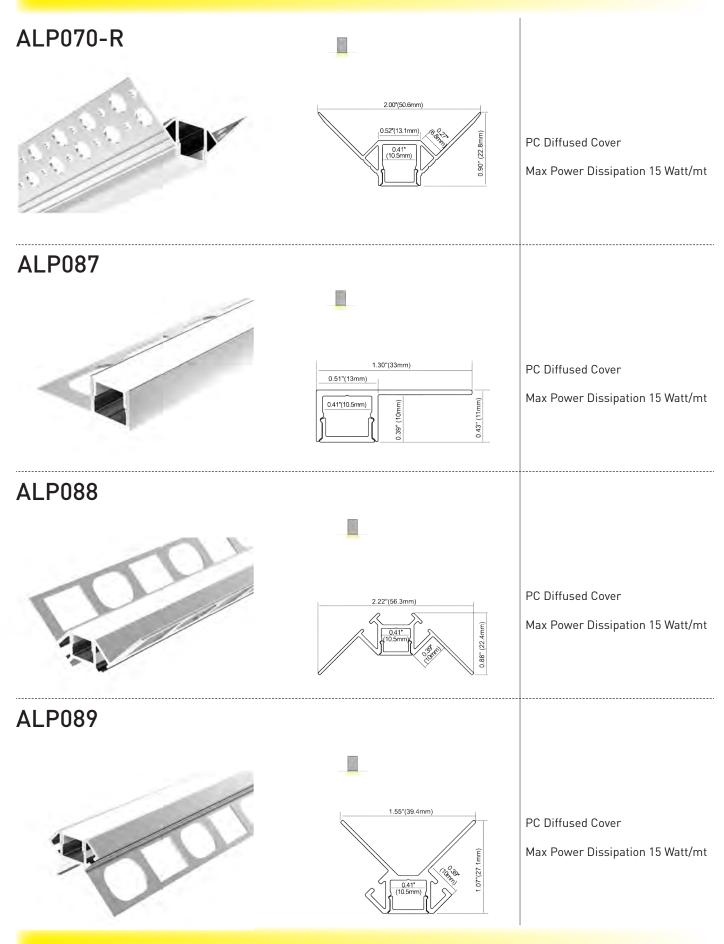

# **ALP081** PC Diffused Cover Max Power Dissipation 25 Watt/mt **ALP083** PC Diffused Cover Max Power Dissipation 60 Watt/mt ALP068-R 2.09"(53mm) PC Diffused Cover Max Power Dissipation 15 Watt/mt ALP069-R PC Diffused Cover Max Power Dissipation 15 Watt/mt