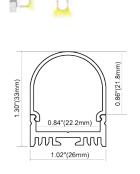

# **ALP054** 2.43"(61.75mm) PC Diffused Cover Max Power Dissipation 46 Watt/mt 1.38"(35mm) **ALP065** PMMA Opal Matte Cover PMMA Semi-Clear Cover PC Diffused Cover Max Power Dissipation 30 Watt/mt **ALP065-T** 2.95"(75mm) PC Diffused Cover Max Power Dissipation 30 Watt/mt کے کے 1.77"(45mm) ALP066 PMMA Opal Matte Cover PMMA Semi-Clear Cover PC Diffused Cover 25 25 Max Power Dissipation 30 Watt/mt 1.77"(45mm)