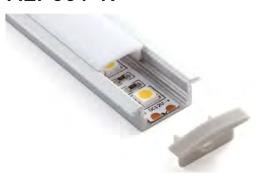

### ALP001-R

PMMA Opal Matte Cover PMMA Semi-Clear Cover PMMA Clear Cover PC Diffused Cover

Max Power Dissipation 15 Watt/mt