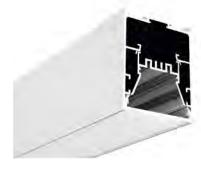

## **ALP5090** 1.97"(50mm) 1.59"(40.4mm) PC Frosted Cover Power Dissipation: 23 Watt/mt each side **ALP7595-UP** 2.95"(75mm) PC Frosted Cover Upper Side Power Dissipation: up to 40 Watt /mt\* 2.11"(53.68mm) Bottom Side Power Dissipation: up to 80 Watt/mt\* \* Using Rigid LED Bar **ALP6875** 1.97"(50mm) PC Frosted Cover نسس 0.73" (18.5mm) Max Power Dissipation 25 Watt/mt 1.08" (27.4mm) ALP6875-D 1.97"(50mm) PC Frosted Cover يتسست Max Power Dissipation 25 Watt/mt 2.68"(68mm)