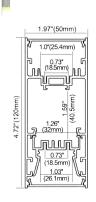

## **ALP5090** 1.97"(50mm) 1.59"(40.4mm) PC Frosted Cover Power Dissipation: 23 Watt/mt each side **ALP7595-UP** 2.95"(75mm) PC Frosted Cover Upper Side Power Dissipation: up to 40 Watt /mt\* 2.11"(53.68mm) Bottom Side Power Dissipation: up to 80 Watt/mt\* \* Using Rigid LED Bar **ALP6875** 1.97"(50mm) PC Frosted Cover نسس 0.73" (18.5mm) Max Power Dissipation 25 Watt/mt 1.08" (27.4mm) ALP6875-D 1.97"(50mm) PC Frosted Cover يتسست Max Power Dissipation 25 Watt/mt 2.68"(68mm)