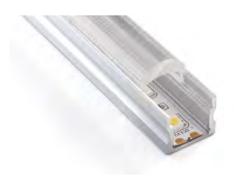

### ALP001-R

PMMA Opal Matte Cover PMMA Semi-Clear Cover PMMA Clear Cover PC Diffused Cover

Max Power Dissipation 15 Watt/mt

#### ALP002-R

0.67"(17.1mm)

PMMA Opal Matte Cover PMMA Semi-Clear Cover PMMA Clear Cover PC Diffused Cover

Max Power Dissipation 15 Watt/mt

#### ALP002-RL

PMMA Opal Matte Cover PMMA Semi-Clear Cover PMMA Clear Cover 60° lens

Max Power Dissipation 15 Watt/mt

#### ALP004-RL

0.67"(17.1mm)

PMMA Opal Matte Cover PMMA Semi-Clear Cover PMMA Clear Cover 30° Lens

0.67"(17.1mm)

PMMA Opal Matte Cover PMMA Semi-Clear Cover PMMA Clear Cover PC Diffused Cover

Max Power Dissipation 25 Watt/mt

#### ALP004-R

PMMA Opal Matte Cover PMMA Semi-Clear Cover PMMA Clear Cover PC Diffused Cover

Max Power Dissipation 25 Watt/mt