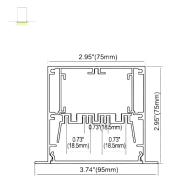

## **ALP5090** 1.97"(50mm) 1.59"(40.4mm) PC Frosted Cover Power Dissipation: 23 Watt/mt each side **ALP7595-UP** 2.95"(75mm) PC Frosted Cover Upper Side Power Dissipation: up to 40 Watt /mt\* 2.11"(53.68mm) Bottom Side Power Dissipation: up to 80 Watt/mt\* \* Using Rigid LED Bar **ALP6875** 1.97"(50mm) PC Frosted Cover نسس 0.73" (18.5mm) Max Power Dissipation 25 Watt/mt 1.08" (27.4mm) ALP6875-D 1.97"(50mm) PC Frosted Cover يتسست Max Power Dissipation 25 Watt/mt 2.68"(68mm)