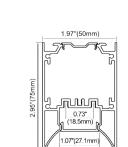

## **ALP5090** 1.97"(50mm) 1.59"(40.4mm) PC Frosted Cover Power Dissipation: 23 Watt/mt each side **ALP7595-UP** 2.95"(75mm) PC Frosted Cover Upper Side Power Dissipation: up to 40 Watt /mt\* 2.11"(53.68mm) Bottom Side Power Dissipation: up to 80 Watt/mt\* \* Using Rigid LED Bar **ALP6875** 1.97"(50mm) PC Frosted Cover نسس 0.73" (18.5mm) Max Power Dissipation 25 Watt/mt 1.08" (27.4mm) ALP6875-D 1.97"(50mm) PC Frosted Cover يتسست Max Power Dissipation 25 Watt/mt 2.68"(68mm)