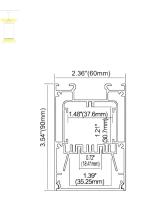

# **ALP054** 2.43"(61.75mm) PC Diffused Cover Max Power Dissipation 46 Watt/mt 1.38"(35mm) **ALP065** PMMA Opal Matte Cover PMMA Semi-Clear Cover PC Diffused Cover Max Power Dissipation 30 Watt/mt **ALP065-T** 2.95"(75mm) PC Diffused Cover Max Power Dissipation 30 Watt/mt کے کے 1.77"(45mm) ALP066 PMMA Opal Matte Cover PMMA Semi-Clear Cover PC Diffused Cover 25 25 Max Power Dissipation 30 Watt/mt 1.77"(45mm)