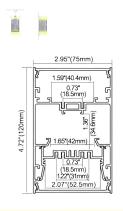

## **ALP5090** 1.97"(50mm) 1.59"(40.4mm) PC Frosted Cover Power Dissipation: 23 Watt/mt each side **ALP7595-UP** 2.95"(75mm) PC Frosted Cover Upper Side Power Dissipation: up to 40 Watt /mt\* 2.11"(53.68mm) Bottom Side Power Dissipation: up to 80 Watt/mt\* \* Using Rigid LED Bar **ALP6875** 1.97"(50mm) PC Frosted Cover نسس 0.73" (18.5mm) Max Power Dissipation 25 Watt/mt 1.08" (27.4mm) ALP6875-D 1.97"(50mm) PC Frosted Cover يتسست Max Power Dissipation 25 Watt/mt 2.68"(68mm)