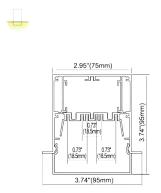

## **ALP5090** 1.97"(50mm) 1.59"(40.4mm) PC Frosted Cover Power Dissipation: 23 Watt/mt each side **ALP7595-UP** 2.95"(75mm) PC Frosted Cover Upper Side Power Dissipation: up to 40 Watt /mt\* 2.11"(53.68mm) Bottom Side Power Dissipation: up to 80 Watt/mt\* \* Using Rigid LED Bar **ALP6875** 1.97"(50mm) PC Frosted Cover نسس 0.73" (18.5mm) Max Power Dissipation 25 Watt/mt 1.08" (27.4mm) ALP6875-D 1.97"(50mm) PC Frosted Cover يتسست Max Power Dissipation 25 Watt/mt 2.68"(68mm)