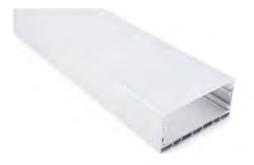

# **ALP054** 2.43"(61.75mm) PC Diffused Cover Max Power Dissipation 46 Watt/mt 1.38"(35mm) **ALP065** PMMA Opal Matte Cover PMMA Semi-Clear Cover PC Diffused Cover Max Power Dissipation 30 Watt/mt **ALP065-T** 2.95"(75mm) PC Diffused Cover Max Power Dissipation 30 Watt/mt کے کے 1.77"(45mm) ALP066 PMMA Opal Matte Cover PMMA Semi-Clear Cover PC Diffused Cover 25 25 Max Power Dissipation 30 Watt/mt 1.77"(45mm)