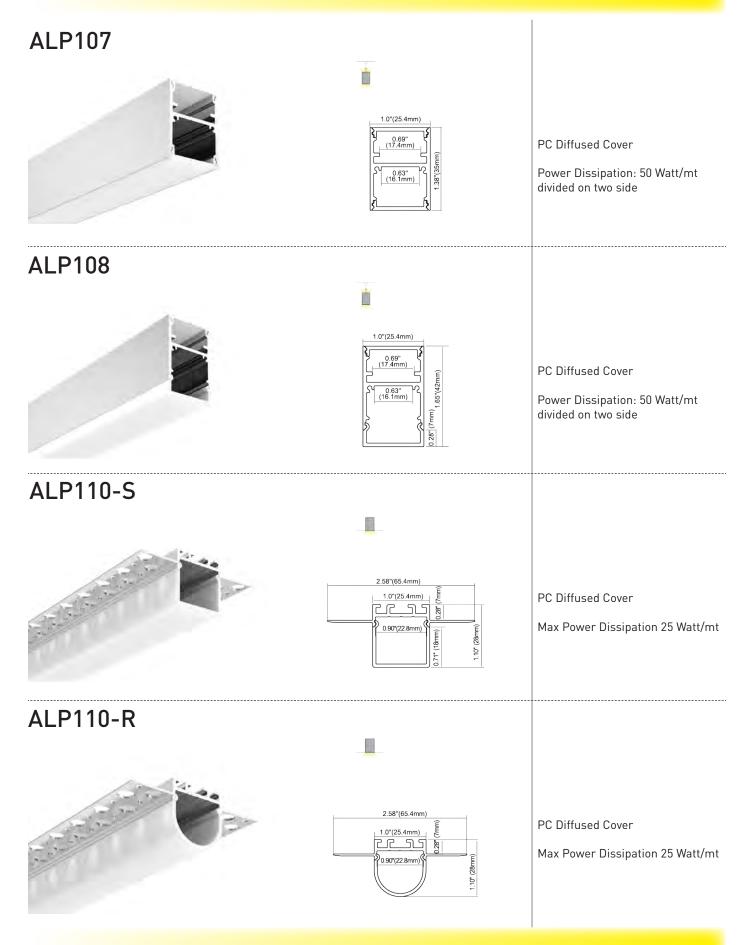

### **ALP109**

PC Diffused Cover

Max Power Dissipation 25 Watt/mt

### **ALP104**

PC Diffused Cover

Max Power Dissipation 25 Watt/mt

## **ALP106**

PC Diffused Cover

Max Power Dissipation 25 Watt/mt

#### **ALP105**

PC Diffused Cover