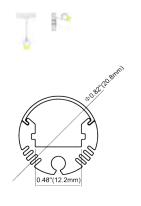

# **ALP032** PMMA Opal Matte Cover PMMA Semi-Clear Cover PC Diffused Cover Max Power Dissipation 25 Watt/mt **ALP033** 100 PC Diffused Cover Max Power Dissipation 25 Watt/mt 0.48"(12.2mm) 0.84"(21.4mm) ALP034 PC Diffused Cover Max Power Dissipation 25 Watt/mt **ALP043**