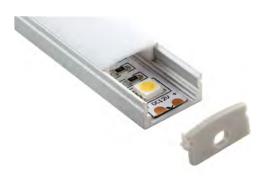

### ALP001-R

PMMA Opal Matte Cover PMMA Semi-Clear Cover PMMA Clear Cover PC Diffused Cover

Max Power Dissipation 15 Watt/mt