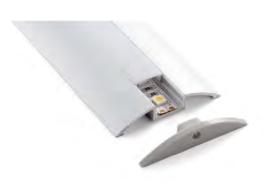

# **ALP032** PMMA Opal Matte Cover PMMA Semi-Clear Cover PC Diffused Cover Max Power Dissipation 25 Watt/mt **ALP033** 100 PC Diffused Cover Max Power Dissipation 25 Watt/mt 0.48"(12.2mm) 0.84"(21.4mm) ALP034 PC Diffused Cover Max Power Dissipation 25 Watt/mt **ALP043**