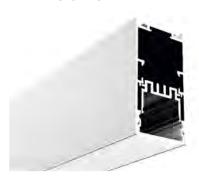

# **ALP054** 2.43"(61.75mm) PC Diffused Cover Max Power Dissipation 46 Watt/mt 1.38"(35mm) **ALP065** PMMA Opal Matte Cover PMMA Semi-Clear Cover PC Diffused Cover Max Power Dissipation 30 Watt/mt **ALP065-T** 2.95"(75mm) PC Diffused Cover Max Power Dissipation 30 Watt/mt کے کے 1.77"(45mm) ALP066 PMMA Opal Matte Cover PMMA Semi-Clear Cover PC Diffused Cover 25 25 Max Power Dissipation 30 Watt/mt 1.77"(45mm)