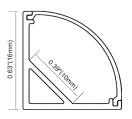

#### ALP002-R

0.67"(17.1mm)

PMMA Opal Matte Cover PMMA Semi-Clear Cover PMMA Clear Cover PC Diffused Cover

Max Power Dissipation 15 Watt/mt