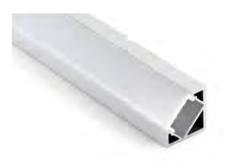

#### ALP002-R

0.67"(17.1mm)

PMMA Opal Matte Cover PMMA Semi-Clear Cover PMMA Clear Cover PC Diffused Cover

Max Power Dissipation 15 Watt/mt