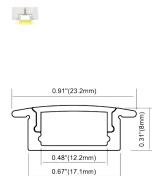

### ALP001-R

PMMA Opal Matte Cover PMMA Semi-Clear Cover PMMA Clear Cover PC Diffused Cover

Max Power Dissipation 15 Watt/mt