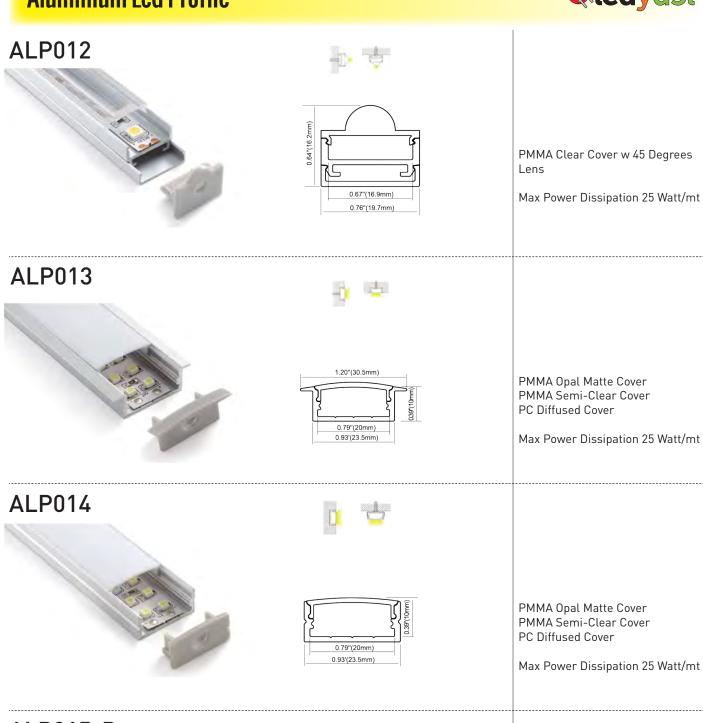

### ALP001-R

PMMA Opal Matte Cover PMMA Semi-Clear Cover PMMA Clear Cover PC Diffused Cover

Max Power Dissipation 15 Watt/mt

#### ALP002-R

0.67"(17.1mm)

PMMA Opal Matte Cover PMMA Semi-Clear Cover PMMA Clear Cover PC Diffused Cover

Max Power Dissipation 15 Watt/mt

#### ALP002-RL

PMMA Opal Matte Cover PMMA Semi-Clear Cover PMMA Clear Cover 60° lens

Max Power Dissipation 15 Watt/mt

#### ALP004-RL

0.67"(17.1mm)

PMMA Opal Matte Cover PMMA Semi-Clear Cover PMMA Clear Cover 30° Lens

0.67"(17.1mm)

PMMA Opal Matte Cover PMMA Semi-Clear Cover PMMA Clear Cover PC Diffused Cover

Max Power Dissipation 25 Watt/mt

#### ALP004-R

PMMA Opal Matte Cover PMMA Semi-Clear Cover PMMA Clear Cover PC Diffused Cover

Max Power Dissipation 25 Watt/mt