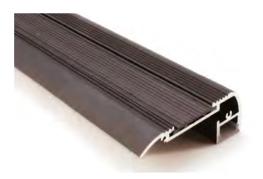

# ALP10078 THILLY PC Frosted Cover Max Power Dissipation 60 Watt/mt ALP100120 PC Frosted Cover 1.65"(42mm) 0.8"(20.3mm) Power Dissipation: 46 Watt/mt each side 2.75"(69.8mm) **ALP078** PC Semi-Clear Cover Max Power Dissipation 25 Watt/mt 2.05"(52.1mm) ALP12083 PC Frosted Cover Max Power Dissipation 25 Watt/mt