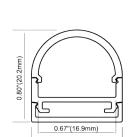

#### ALP002-R

0.67"(17.1mm)

PMMA Opal Matte Cover PMMA Semi-Clear Cover PMMA Clear Cover PC Diffused Cover

Max Power Dissipation 15 Watt/mt