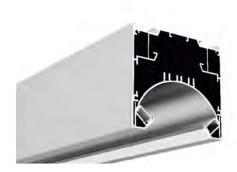

each side **ALP7595-UP** 2.95"(75mm) PC Frosted Cover Upper Side Power Dissipation: up to 40 Watt /mt\* 2.11"(53.68mm) Bottom Side Power Dissipation: up to 80 Watt/mt\* \* Using Rigid LED Bar **ALP6875** 1.97"(50mm) PC Frosted Cover نسس 0.73" (18.5mm) Max Power Dissipation 25 Watt/mt 1.08" (27.4mm) ALP6875-D 1.97"(50mm) PC Frosted Cover يتسست Max Power Dissipation 25 Watt/mt 2.68"(68mm)



## ALP9575-R





PC Frosted Cover

Max Power Dissipation 50 Watt/mt

#### **ALP9575-RD**





PC Frosted Cover

Max Power Dissipation 50 Watt/mt

#### ALP12575





PC Frosted Cover

Max Power Dissipation 50 Watt/mt

#### **ALP12335**





PC Frosted Cover



#### **ALP059-R**





PMMA Opal Matte Cover PMMA Semi-Clear Cover PC Diffused Cover

Power Dissipation: 25 Watt/mt each side

#### **ALP8585**





PMMA Opal Matte Cover PMMA Semi-Clear Cover PC Diffused Cover

Power Dissipation: 25 Watt/mt each side

#### ALP5075-C





PC Frosted Cover

Max Power Dissipation 25 Watt/mt

### ALP6545-C





PC Frosted Cover

Power Dissipation: up to 80 Watt / mt using rigid led bar



### ALP6090





PC Frosted Cover

Max Power Dissipation 25 Watt/mt

#### **ALP60108**





PC Frosted Cover

Max Power Dissipation 25 Watt/mt

## ALP7575-RL





Lens: 30 or 60 Degrees, asymmetrical or symmetrical

Power Dissipation: up to 40 Watt/ mt using rigid led bar

#### ALP100-WR





PMMA Opal Matte Cover PMMA Semi-Clear Cover PC Diffused Cover







### **ALP109**





PC Diffused Cover

Max Power Dissipation 25 Watt/mt

### **ALP104**





PC Diffused Cover

Max Power Dissipation 25 Watt/mt

## **ALP106**