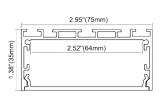

# **ALP054** 2.43"(61.75mm) PC Diffused Cover Max Power Dissipation 46 Watt/mt 1.38"(35mm) **ALP065** PMMA Opal Matte Cover PMMA Semi-Clear Cover PC Diffused Cover Max Power Dissipation 30 Watt/mt **ALP065-T** 2.95"(75mm) PC Diffused Cover Max Power Dissipation 30 Watt/mt کے کے 1.77"(45mm) ALP066 PMMA Opal Matte Cover PMMA Semi-Clear Cover PC Diffused Cover 25 25 Max Power Dissipation 30 Watt/mt 1.77"(45mm)