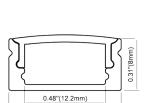

# **ALP032** PMMA Opal Matte Cover PMMA Semi-Clear Cover PC Diffused Cover Max Power Dissipation 25 Watt/mt **ALP033** 100 PC Diffused Cover Max Power Dissipation 25 Watt/mt 0.48"(12.2mm) 0.84"(21.4mm) ALP034 PC Diffused Cover Max Power Dissipation 25 Watt/mt **ALP043**