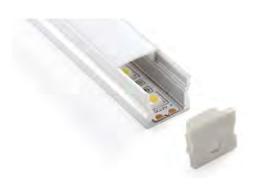

### ALP001-R

PMMA Opal Matte Cover PMMA Semi-Clear Cover PMMA Clear Cover PC Diffused Cover

Max Power Dissipation 15 Watt/mt