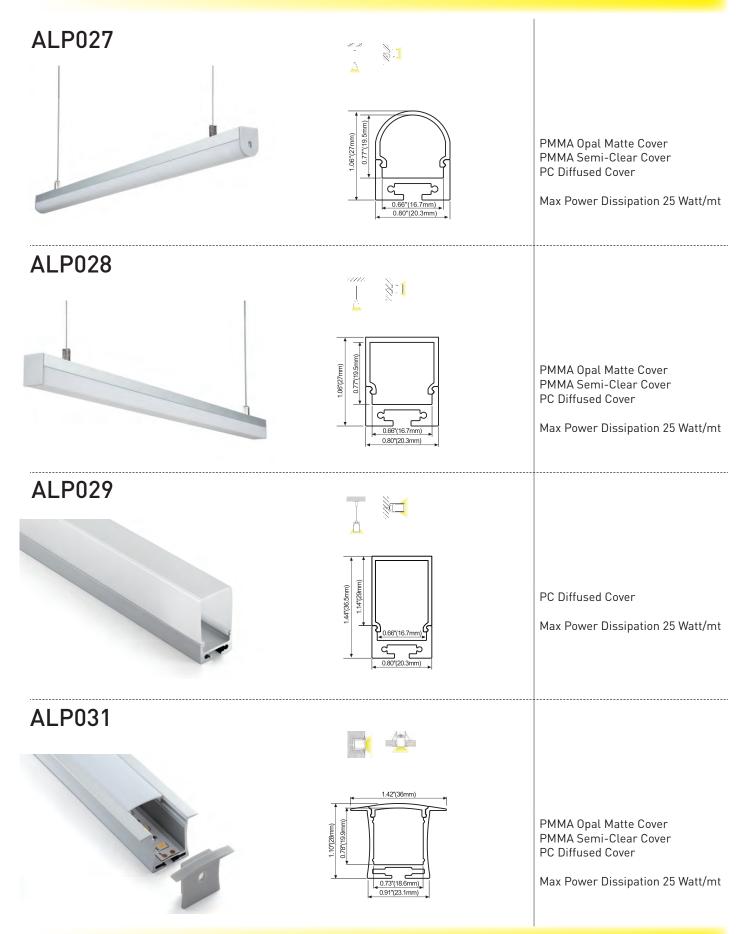

# **ALP032** PMMA Opal Matte Cover PMMA Semi-Clear Cover PC Diffused Cover Max Power Dissipation 25 Watt/mt **ALP033** 100 PC Diffused Cover Max Power Dissipation 25 Watt/mt 0.48"(12.2mm) 0.84"(21.4mm) ALP034 PC Diffused Cover Max Power Dissipation 25 Watt/mt **ALP043**

PMMA Opal Matte Cover PMMA Semi-Clear Cover PMMA Clear Cover PC Diffused Cover

PC Diffused Cover

Max Power Dissipation 50 Watt/mt

ALP047-R1

PC Diffused Cover

Max Power Dissipation 50 Watt/mt

ALP048-R1

PC Diffused Cover

Max Power Dissipation 50 Watt/mt