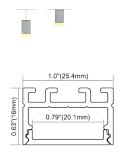

#### ALP002-R

0.67"(17.1mm)

PMMA Opal Matte Cover PMMA Semi-Clear Cover PMMA Clear Cover PC Diffused Cover

Max Power Dissipation 15 Watt/mt