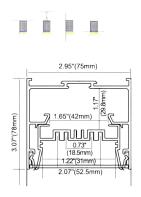

## **ALP5090** 1.97"(50mm) 1.59"(40.4mm) PC Frosted Cover Power Dissipation: 23 Watt/mt each side **ALP7595-UP** 2.95"(75mm) PC Frosted Cover Upper Side Power Dissipation: up to 40 Watt /mt\* 2.11"(53.68mm) Bottom Side Power Dissipation: up to 80 Watt/mt\* \* Using Rigid LED Bar **ALP6875** 1.97"(50mm) PC Frosted Cover نسس 0.73" (18.5mm) Max Power Dissipation 25 Watt/mt 1.08" (27.4mm) ALP6875-D 1.97"(50mm) PC Frosted Cover يتسست Max Power Dissipation 25 Watt/mt 2.68"(68mm)