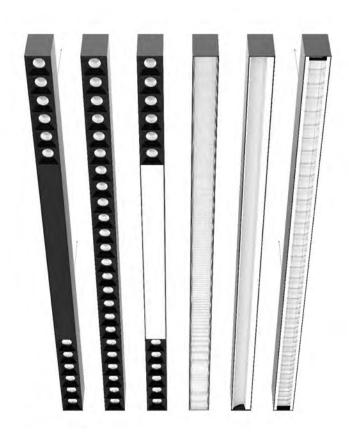

### ALP001-R

PMMA Opal Matte Cover PMMA Semi-Clear Cover PMMA Clear Cover PC Diffused Cover

Max Power Dissipation 15 Watt/mt

#### ALP002-R

0.67"(17.1mm)

PMMA Opal Matte Cover PMMA Semi-Clear Cover PMMA Clear Cover PC Diffused Cover

Max Power Dissipation 15 Watt/mt

#### ALP002-RL

PMMA Opal Matte Cover PMMA Semi-Clear Cover PMMA Clear Cover 60° lens

Max Power Dissipation 15 Watt/mt

#### ALP004-RL

0.67"(17.1mm)

PMMA Opal Matte Cover PMMA Semi-Clear Cover PMMA Clear Cover 30° Lens

0.67"(17.1mm)

PMMA Opal Matte Cover PMMA Semi-Clear Cover PMMA Clear Cover PC Diffused Cover

Max Power Dissipation 25 Watt/mt

#### ALP004-R

PMMA Opal Matte Cover PMMA Semi-Clear Cover PMMA Clear Cover PC Diffused Cover

Max Power Dissipation 25 Watt/mt