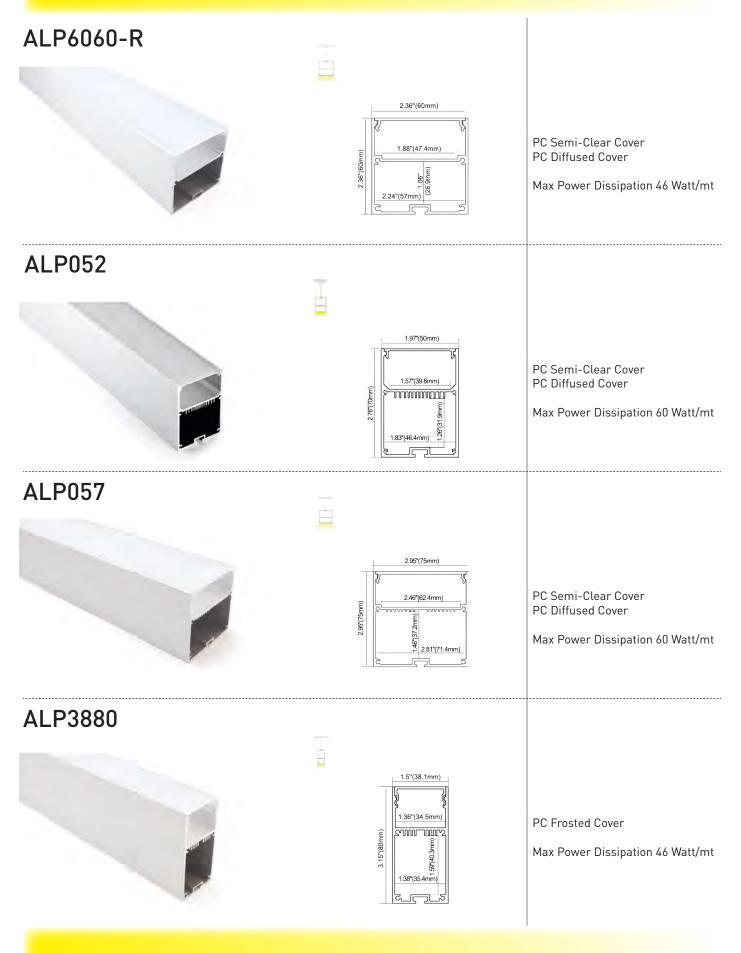

## ALP023-R2

PC Frosted Cover

Max Power Dissipation 25 Watt/mt

# **ALP054** 2.43"(61.75mm) PC Diffused Cover Max Power Dissipation 46 Watt/mt 1.38"(35mm) **ALP065** PMMA Opal Matte Cover PMMA Semi-Clear Cover PC Diffused Cover Max Power Dissipation 30 Watt/mt **ALP065-T** 2.95"(75mm) PC Diffused Cover Max Power Dissipation 30 Watt/mt کے کے 1.77"(45mm) ALP066 PMMA Opal Matte Cover PMMA Semi-Clear Cover PC Diffused Cover 25 25 Max Power Dissipation 30 Watt/mt 1.77"(45mm)

## **ALP5090** 1.97"(50mm) 1.59"(40.4mm) PC Frosted Cover Power Dissipation: 23 Watt/mt each side **ALP7595-UP** 2.95"(75mm) PC Frosted Cover Upper Side Power Dissipation: up to 40 Watt /mt\* 2.11"(53.68mm) Bottom Side Power Dissipation: up to 80 Watt/mt\* \* Using Rigid LED Bar **ALP6875** 1.97"(50mm) PC Frosted Cover نسس 0.73" (18.5mm) Max Power Dissipation 25 Watt/mt 1.08" (27.4mm) ALP6875-D 1.97"(50mm) PC Frosted Cover يتسست Max Power Dissipation 25 Watt/mt 2.68"(68mm)